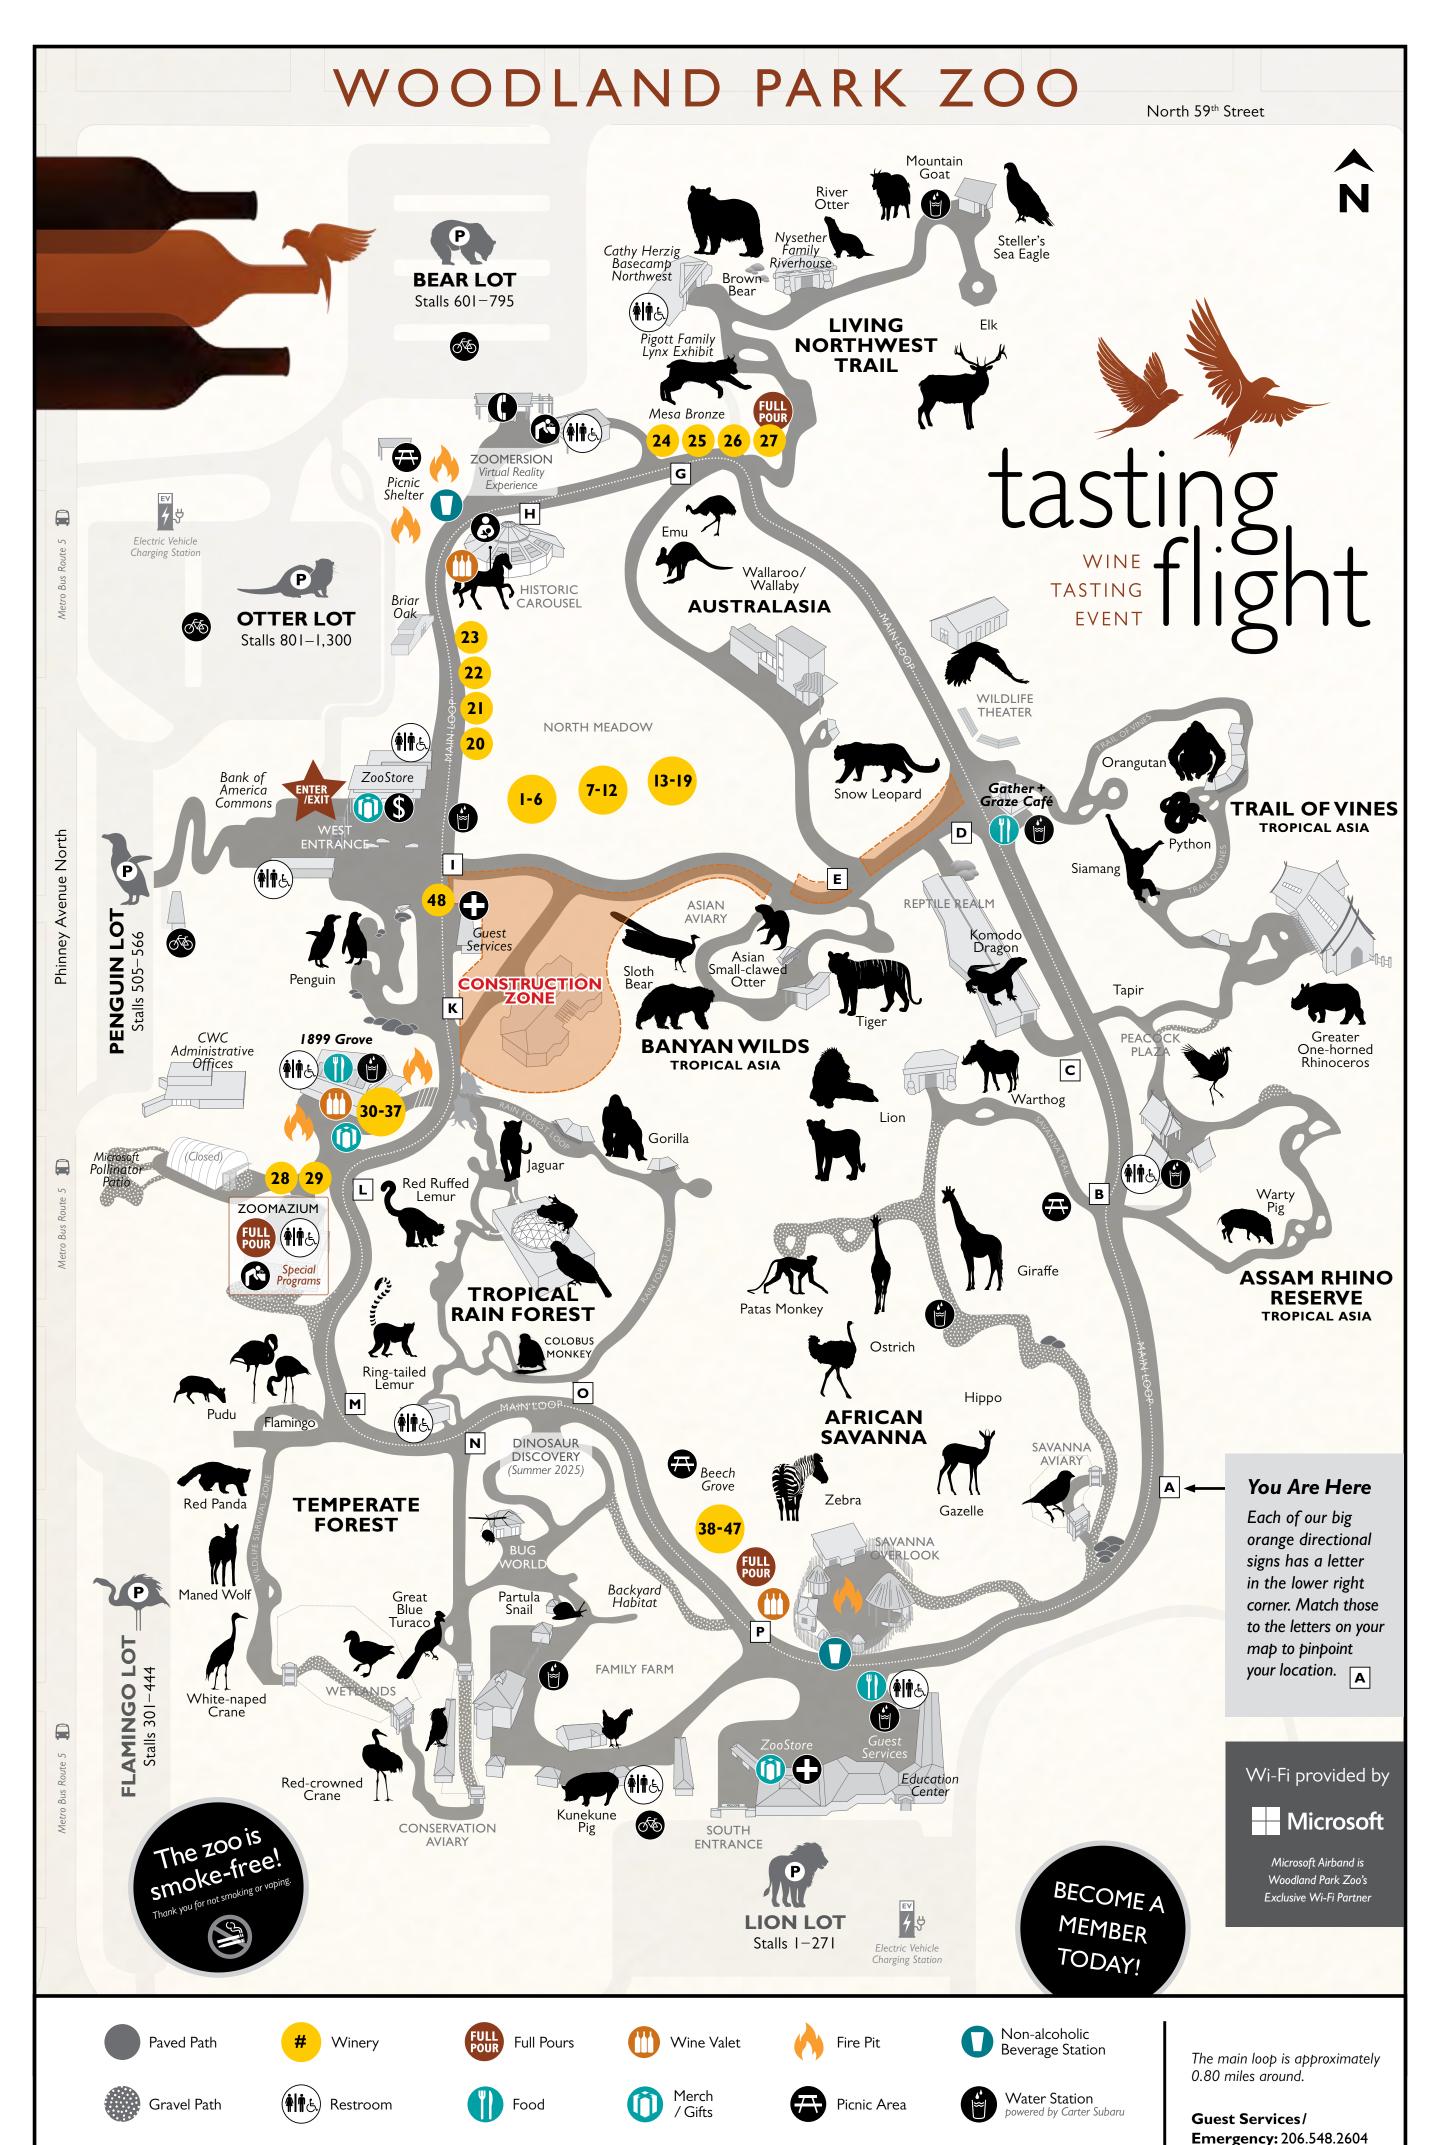

Use the quick links or scroll down to navigate the digital program. Interactive map and program listings are available at *map.zoo.org*.

Interactive Map

Full Winery Listings

Schedule of Programs

Map of Concessions

Interactive digital map at: map.zoo.org

Parking Lot

### WINERIES BY SECTION AND NUMBER

### NORTH MEADOW

**Guest Services** 

First Aid

Cash

Machine

- Elevation Cellars
- Eternal

Mother's

Room

- 3. Guardian Cellars
- 4. House of Smith
- Hyatt Vineyards
- 6. J. Bookwalter Winery
- Julian Margot Winery
- Klickitat Canyon Winery 8.
- Michael Florentino Cellars 9.
- 10. Naches Heights Vineyard
- II. Nine Hats Wines
- 12. Nota Bene Cellars
- 13. Pasek Cellars
- 14. Patterson Cellars
- 15. Rain Shadows
- 16. Rider Cellars
- 17. Sama Cellars 18. Silver Bell Winery
- 19. Sin Banderas Wines
- 20. Archetypel2 Wines 21. Contrivance Wine
- and Mead Co.
- 22. Dineen Vineyards

### 23. Drum Roll Wine

- MESA BRONZE
- 24. Elsom Cellars
- 25. Fidelitas 26. Harbinator Wines

27. Goose Ridge

**Drinking Fountain** 

Bike Rack

28. Sky River Mead

ZOOMAZIUM

29. Spruce Hill Winery

### 1899 GROVE

- 30. T2 Cellar
- 31. The Orcas Project
- 32. Tinte Cellars
- 33. Treveri Cellars
- 34. TruthTeller Winery
- 35. UVA Furem winery
- 36. Vagabond Wine Company
- 37. Vibe Cellars

### BEECH GROVE

- 38. Wandering Wolf Cellars
- 39. Water From Wine
- 40. Wautoma Springs 41. Whitman Hill Winery
- 42. Willow Run Vineyard
- 43. Wilridge Winery
- 44. Wind Rose Cellars
- 45. Woodinville Ciderworks
- 46. Silvara Cellars
- 47. Alexandria Nicole

WEST PLAZA

48. Fremont Brewing

(Beer Pours)

Full Winery Listing