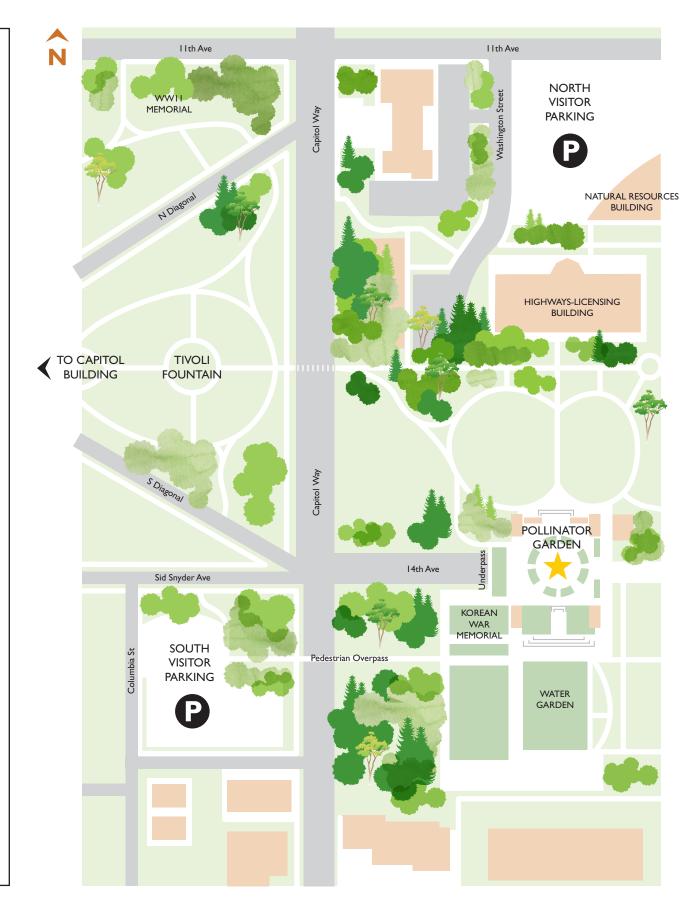

## DIRECTIONS TO CAPITOL CAMPUS POLLINATOR GARDEN

From I-5 take EXIT 105 toward State Capitol/City Center.

To South Visitor Parking Lot:

- Continue on 14th Ave SE
- At traffic circle, take the 2nd exit and stay on 14th Ave SE
- At light, keep left to continue on Sid Snyder Ave SW
- Turn left onto Columbia St SW

Parking lot will be on your left.

To North Visitor Parking Lot:

- Continue on 14th Ave SE
- At traffic circle, take the 1st exit onto Jefferson St SE
- Turn left onto 11th Ave SE
- Turn left onto Washington St. SE

Parking lot will be on your left.

Parking is also available along N and S Diagonal Streets.

Follow paths on the map toward the yellow star. Pollinator Garden is located on space above the 14th Ave underpass near the Korean War Memorial.