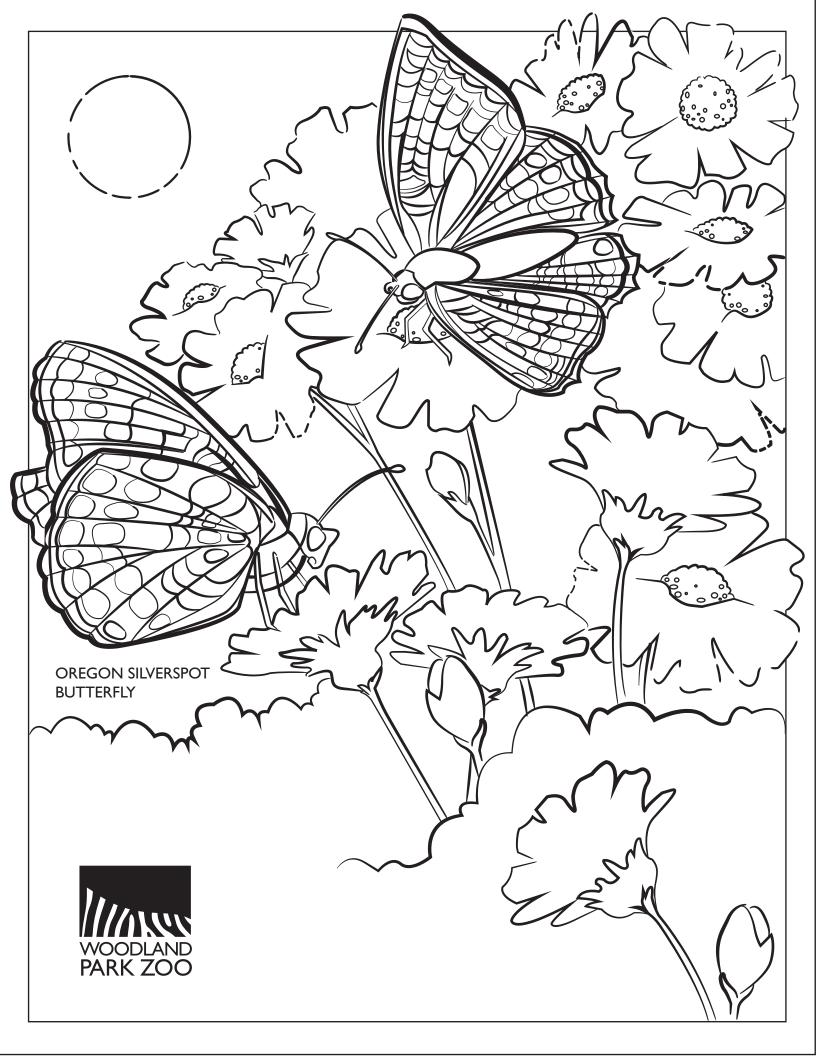

**YOUR GARDEN** 

YOUR OPPONENT'S GARDEN

# **BEE-TO-SIP!**

#### @WoodlandParkZoo

 Played like the game battleship, but this time you are a bee looking for specific pollinator-friendly flowers.

I. First, plant flowers in your garden's grid using the following codes:

- Silver lupine (SS)
- Larkspur (LLL)
- Trillium (TTTT)
- Rose (RRRRR
- Columbine (CCCCC)
- 2. Take turns guessing the location of your opponent's flowers by calling out the number and letter of a square.
- 3. Mark any "hits" or "misses" in your opponent's garden using the lower garden grid.
- 4. Find all their flowers first and you become the pollinator queen (or king) bee!







## **BEE-UTIFUL!**

### @WoodlandParkZoo

Can you find all these buzz-worthy words?

Look carefully to reveal a garden of pollinator-friendl