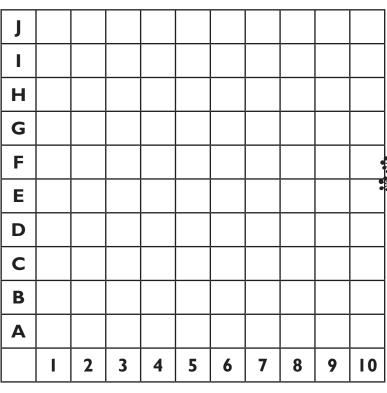

**YOUR GARDEN** 

YOUR OPPONENT'S GARDEN

# **BEE-TO-SIP!**

#### @WoodlandParkZoo

 Played like the game battleship, but this time you are a bee looking for specific pollinator-friendly flowers.

I. First, plant flowers in your garden's grid using the following codes:

- Silver lupine (SS)
- Larkspur (LLL)
- Trillium (TTTT)
- Rose (RRRRR
- Columbine (CCCCC)
- 2. Take turns guessing the location of your opponent's flowers by calling out the number and letter of a square.
- 3. Mark any "hits" or "misses" in your opponent's garden using the lower garden grid.
- 4. Find all their flowers first and you become the pollinator queen (or king) bee!