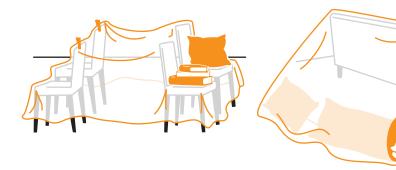

**Drape your sheet** over the four chairs so the top is stretched taut. Secure your sheet to the top of the chair backs with clothes pins or chip clips, **OR** weight the loose fabic to the chair seats with extra pillows or a pile of books.

**Finally, make your "den"** cozy with additonal pillows, blankets and stuffed animals. If you have fairy lights or a lamp, set them up inside or near the den for a perfect hibernation hideaway!