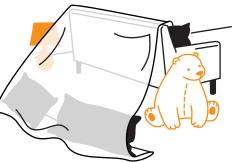

### **BEAR DEN**

Better than a fort, make your own hibernation hide-away with these easy instructions.

**Finally, make your "den"** cozy with additonal pillows, blankets and stuffed animals. If you have fairy lights or a lamp, set them up inside or near the den for a perfect hibernation hideaway!