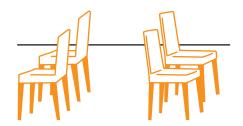

#### WHAT YOU NEED:

- Four kitchen chairs or the back of a couch
- Full size (or larger) sheet, blanket or table cloth
- Pillows

- Clothes pins, chip clips, books or extra pillows
- Lamp or fairy lights and Stuffed Animals (Optional)

**In a convenient** and cozy location, position the backs of two kitchen chairs appriximately four feet away from the backs of two more kitchen chairs so they form a set of "walls".

Alternatively, move a couch so there is approximately four feet of clear space behind the back for your "den".