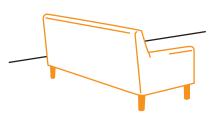

#### WHAT YOU NEED:

- Four kitchen chairs or the back of a couch
- Full size (or larger) sheet, blanket or table cloth
- Pillows

- Clothes pins, chip clips, books or extra pillows
- Lamp or fairy lights and Stuffed Animals (Optional)

**In a convenient** and cozy location, position the backs of two kitchen chairs appriximately four feet away from the backs of two more kitchen chairs so they form a set of "walls".

Alternatively, move a couch so there is approximately four feet of clear space behind the back for your "den".

If using the couch, drape your sheet down the front of the couch, tucking it into the cusions and securing with with pillows. Gently tretch the other end of the sheet away from the couch leaving some extra length to flip underneath. Secuing with pillows within the "den" to provide extra height and volume.