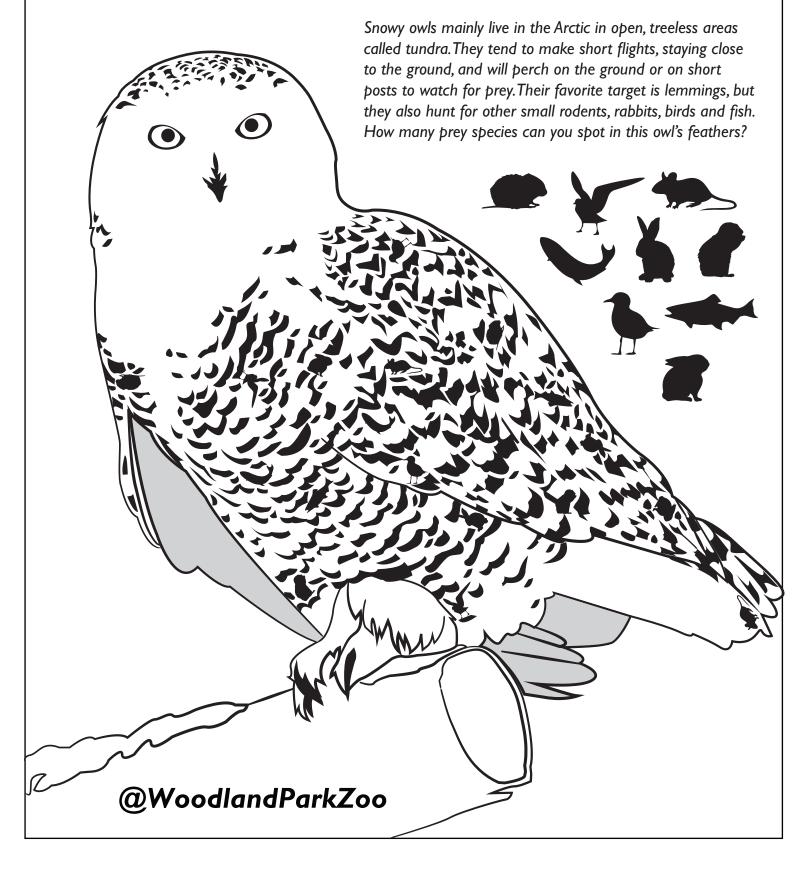

## SPOTTING GAME





### FALL FINDS SCAVENGER HUNT

Autumn is here and it's time to celebrate!

Check off each of the things you can find today. Can you find them all?



Spider web

Golden leaf

Red leaf



Something sweet

Something spooky

Somewhere for a bat to live

Somewhere for a frog to live

Pumpkin

Pinecone

Animal or bird







#### MAKE YOUR OWN

### **BEAR DEN**

Better than a fort, make your own hibernation hide-away with these easy instructions.

#### WHAT YOU NEED:

- Four kitchen chairs or the back of a couch
- Full size (or larger) sheet, blanket or table cloth
- Pillows

- Clothes pins, chip clips, books or extra pillows
- Lamp or fairy lights and Stuffed Animals (Optional)





**In a convenient** and cozy location, position the backs of two kitchen chairs appriximately four feet away