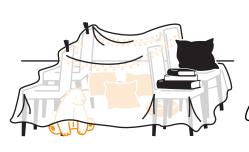

### **BEAR DEN**

Better than a fort, make your own hibernation hide-away with these easy instructions.

#### WHAT YOU NEED:

- Four kitchen chairs or the back of a couch
- Full size (or larger) sheet, blanket or table cloth
- Pillows

- Clothes pins, chip clips, books or extra pillows
- Lamp or fairy lights and Stuffed Animals (Optional)

**In a convenient** and cozy location, position the backs of two kitchen chairs appriximately four feet away from the backs of two more kitchen chairs so they form a set of "walls".

Alternatively, move a couch so there is approximately four feet of clear space behind the back for your "den".

**Drape your sheet** over the four chairs so the top is stretched taut. Secure your sheet to the top of the chair backs with clothes pins or chip clips, **OR** weight the loose fabic to the chair seats with extra pillows or a pile of books.

If using the couch, drape your sheet down the front of the couch, tucking it into the cusions and securing with with pillows. Gently tretch the other end of the sheet away from the couch leaving some extra length to flip underneath. Secuing with pillows within the "den" to provide extra height and volume.

**Finally, make your "den"** cozy with additonal pillows, blankets and stuffed animals. If you have fairy lights or a lamp, set them up inside or near the den for a perfect hibernation hideaway!