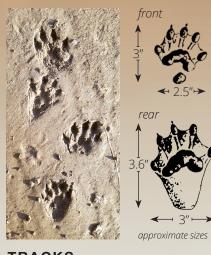

## **TRACKS**

Much larger than mink tracks, and very different shape than muskrat, nutria, and beaver tracks. Careful, though, they can be confused with raccoon tracks!