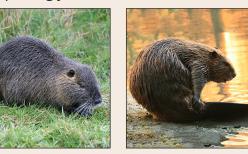

making them an excellent reflection of the health of our environment.

|                                 |                                                                                                 |                                                                                           |                                                                        | Committee of the second                                                               |                                                                                                   |                                                                                                   | The state of the s | Constraint |
|---------------------------------|-------------------------------------------------------------------------------------------------|-------------------------------------------------------------------------------------------|------------------------------------------------------------------------|---------------------------------------------------------------------------------------|---------------------------------------------------------------------------------------------------|---------------------------------------------------------------------------------------------------|--------------------------------------------------------------------------------------------------------------------------------------------------------------------------------------------------------------------------------------------------------------------------------------------------------------------------------------------------------------------------------------------------------------------------------------------------------------------------------------------------------------------------------------------------------------------------------------------------------------------------------------------------------------------------------------------------------------------------------------------------------------------------------------------------------------------------------------------------------------------------------------------------------------------------------------------------------------------------------------------------------------------------------------------------------------------------------------------------------------------------------------------------------------------------------------------------------------------------------------------------------------------------------------------------------------------------------------------------------------------------------------------------------------------------------------------------------------------------------------------------------------------------------------------------------------------------------------------------------------------------------------------------------------------------------------------------------------------------------------------------------------------------------------------------------------------------------------------------------------------------------------------------------------------------------------------------------------------------------------------------------------------------------------------------------------------------------------------------------------------------------|-------------------------------------------------------------------------------------------------------------------------------------------------------------------------------------------------------------------------------------------------------------------------------------------------------------------------------------------------------------------------------------------------------------------------------------------------------------------------------------------------------------------------------------------------------------------------------------------------------------------------------------------------------------------------------------------------------------------------------------------------------------------------------------------------------------------------------------------------------------------------------------------------------------------------------------------------------------------------------------------------------------------------------------------------------------------------------------------------------------------------------------------------------------------------------------------------------------------------------------------------------------------------------------------------------------------------------------------------------------------------------------------------------------------------------------------------------------------------------------------------------------------------------------------------------------------------------------------------------------------------------------------------------------------------------------------------------------------------------------------------------------------------------------------------------------------------------------------------------------------------------------------------------------------------------------------------------------------------------------------------------------------------------------------------------------------------------------------------------------------------------|
| Common name                     | RIVER OTTER                                                                                     | SEA OTTER                                                                                 | MUSKRAT                                                                | MINK                                                                                  | NUTRIA                                                                                            | BEAVER                                                                                            | HARBOR SEAL                                                                                                                                                                                                                                                                                                                                                                                                                                                                                                                                                                                                                                                                                                                                                                                                                                                                                                                                                                                                                                                                                                                                                                                                                                                                                                                                                                                                                                                                                                                                                                                                                                                                                                                                                                                                                                                                                                                                                                                                                                                                                                                    | CA SEA LION                                                                                                                                                                                                                                                                                                                                                                                                                                                                                                                                                                                                                                                                                                                                                                                                                                                                                                                                                                                                                                                                                                                                                                                                                                                                                                                                                                                                                                                                                                                                                                                                                                                                                                                                                                                                                                                                                                                                                                                                                                                                                                                   |
| Latin name                      | Lontra canadensis                                                                               | Enhydra lutris                                                                            | Ondatra zibethicus                                                     | Neovison vison                                                                        | Myocastor coypus                                                                                  | Castor canadensis                                                                                 | Phoca vitulina                                                                                                                                                                                                                                                                                                                                                                                                                                                                                                                                                                                                                                                                                                                                                                                                                                                                                                                                                                                                                                                                                                                                                                                                                                                                                                                                                                                                                                                                                                                                                                                                                                                                                                                                                                                                                                                                                                                                                                                                                                                                                                                 | Zalophus californianus                                                                                                                                                                                                                                                                                                                                                                                                                                                                                                                                                                                                                                                                                                                                                                                                                                                                                                                                                                                                                                                                                                                                                                                                                                                                                                                                                                                                                                                                                                                                                                                                                                                                                                                                                                                                                                                                                                                                                                                                                                                                                                        |
| Habitat preference              | Fresh or salt water                                                                             | Salt water; highly unlikely to<br>be found in Puget Sound                                 | Usually fresh water                                                    | Fresh or salt water                                                                   | Usually fresh water                                                                               | Usually fresh water                                                                               | Usually salt water but may swim up river                                                                                                                                                                                                                                                                                                                                                                                                                                                                                                                                                                                                                                                                                                                                                                                                                                                                                                                                                                                                                                                                                                                                                                                                                                                                                                                                                                                                                                                                                                                                                                                                                                                                                                                                                                                                                                                                                                                                                                                                                                                                                       |                                                                                                                                                                                                                                                                                                                                                                                                                                                                                                                                                                                                                                                                                                                                                                                                                                                                                                                                                                                                                                                                                                                                                                                                                                                                                                                                                                                                                                                                                                                                                                                                                                                                                                                                                                                                                                                                                                                                                                                                                                                                                                                               |
| Typical adult length, with tail | 3-5 ft                                                                                          | 3-6 ft                                                                                    | 1.3-2 ft                                                               | 1.7-2.5 ft                                                                            | 2.1-3.7 ft                                                                                        | 3-3.8 ft                                                                                          | 4-6 ft                                                                                                                                                                                                                                                                                                                                                                                                                                                                                                                                                                                                                                                                                                                                                                                                                                                                                                                                                                                                                                                                                                                                                                                                                                                                                                                                                                                                                                                                                                                                                                                                                                                                                                                                                                                                                                                                                                                                                                                                                                                                                                                         | 8 ft                                                                                                                                                                                                                                                                                                                                                                                                                                                                                                                                                                                                                                                                                                                                                                                                                                                                                                                                                                                                                                                                                                                                                                                                                                                                                                                                                                                                                                                                                                                                                                                                                                                                                                                                                                                                                                                                                                                                                                                                                                                                                                                          |
| Typical adult weight            | 11-30 lbs                                                                                       | 40-80 lbs                                                                                 | 1.5-4 lbs                                                              | 1.5-5 lbs                                                                             | 12-27 lbs                                                                                         | 35-60 lbs                                                                                         | ~250 lbs                                                                                                                                                                                                                                                                                                                                                                                                                                                                                                                                                                                                                                                                                                                                                                                                                                                                                                                                                                                                                                                                                                                                                                                                                                                                                                                                                                                                                                                                                                                                                                                                                                                                                                                                                                                                                                                                                                                                                                                                                                                                                                                       | ∂~600 lbs; ♀~200 lbs                                                                                                                                                                                                                                                                                                                                                                                                                                                                                                                                                                                                                                                                                                                                                                                                                                                                                                                                                                                                                                                                                                                                                                                                                                                                                                                                                                                                                                                                                                                                                                                                                                                                                                                                                                                                                                                                                                                                                                                                                                                                                                          |
| Body color                      | Dark brown; face and underside lighter                                                          | Dark brown to blonde with lighter head                                                    | Nearly black to yellowish<br>brown                                     | Dark brown to tan; may<br>have white on chin/chest                                    | Brown to gray                                                                                     | Brown to reddish-brown                                                                            | Light to dark gray; spotted                                                                                                                                                                                                                                                                                                                                                                                                                                                                                                                                                                                                                                                                                                                                                                                                                                                                                                                                                                                                                                                                                                                                                                                                                                                                                                                                                                                                                                                                                                                                                                                                                                                                                                                                                                                                                                                                                                                                                                                                                                                                                                    | Dark brown to golden;<br>dark flippers                                                                                                                                                                                                                                                                                                                                                                                                                                                                                                                                                                                                                                                                                                                                                                                                                                                                                                                                                                                                                                                                                                                                                                                                                                                                                                                                                                                                                                                                                                                                                                                                                                                                                                                                                                                                                                                                                                                                                                                                                                                                                        |
| Head                            | Rounded; large, wide, black<br>nose; small, round ears                                          | Rounded; blunt muzzle;<br>black nose; ears small                                          | Slightly pointed face; dark, subtle whiskers                           | Pointed face; small pink to brown nose                                                | Blunt face; visible, orange teeth; white whiskers                                                 | Blunt face; dark whiskers                                                                         | Very round; blunt nose;<br>no external ears                                                                                                                                                                                                                                                                                                                                                                                                                                                                                                                                                                                                                                                                                                                                                                                                                                                                                                                                                                                                                                                                                                                                                                                                                                                                                                                                                                                                                                                                                                                                                                                                                                                                                                                                                                                                                                                                                                                                                                                                                                                                                    | Pointed face; external ears                                                                                                                                                                                                                                                                                                                                                                                                                                                                                                                                                                                                                                                                                                                                                                                                                                                                                                                                                                                                                                                                                                                                                                                                                                                                                                                                                                                                                                                                                                                                                                                                                                                                                                                                                                                                                                                                                                                                                                                                                                                                                                   |
| Tail                            | Thick, tapering, fur-covered                                                                    | Short—less than <sup>1</sup> / <sub>3</sub> rd body length, fur-covered, flat             | Rat-like, scaly, flat sides                                            | Bushy                                                                                 | Rat-like, scaly, rounded cross-section                                                            | Large, flat, scaly paddle                                                                         | Very small (much shorter than hind flippers)                                                                                                                                                                                                                                                                                                                                                                                                                                                                                                                                                                                                                                                                                                                                                                                                                                                                                                                                                                                                                                                                                                                                                                                                                                                                                                                                                                                                                                                                                                                                                                                                                                                                                                                                                                                                                                                                                                                                                                                                                                                                                   |                                                                                                                                                                                                                                                                                                                                                                                                                                                                                                                                                                                                                                                                                                                                                                                                                                                                                                                                                                                                                                                                                                                                                                                                                                                                                                                                                                                                                                                                                                                                                                                                                                                                                                                                                                                                                                                                                                                                                                                                                                                                                                                               |
| Feet                            | All webbed                                                                                      | Webbed front; rear flippers                                                               | Back partially webbed                                                  | All partially webbed                                                                  | Only back webbed                                                                                  | Only back webbed                                                                                  | Short, wide flippers                                                                                                                                                                                                                                                                                                                                                                                                                                                                                                                                                                                                                                                                                                                                                                                                                                                                                                                                                                                                                                                                                                                                                                                                                                                                                                                                                                                                                                                                                                                                                                                                                                                                                                                                                                                                                                                                                                                                                                                                                                                                                                           | Long, large flippers                                                                                                                                                                                                                                                                                                                                                                                                                                                                                                                                                                                                                                                                                                                                                                                                                                                                                                                                                                                                                                                                                                                                                                                                                                                                                                                                                                                                                                                                                                                                                                                                                                                                                                                                                                                                                                                                                                                                                                                                                                                                                                          |
| Diet includes                   | Fish, crayfish/crabs, insects, reptiles, amphibians, birds, eggs, small mammals                 | Fish, marine invertebrates—<br>urchins, crabs, clams, snails<br>shrimp, abalones, mussels |                                                                        | Fish, crayfish/crabs, insects,<br>reptiles, amphibians, birds,<br>eggs, small mammals | Only plants                                                                                       | Only plants                                                                                       | Fish, squid and sometimes shellfish                                                                                                                                                                                                                                                                                                                                                                                                                                                                                                                                                                                                                                                                                                                                                                                                                                                                                                                                                                                                                                                                                                                                                                                                                                                                                                                                                                                                                                                                                                                                                                                                                                                                                                                                                                                                                                                                                                                                                                                                                                                                                            |                                                                                                                                                                                                                                                                                                                                                                                                                                                                                                                                                                                                                                                                                                                                                                                                                                                                                                                                                                                                                                                                                                                                                                                                                                                                                                                                                                                                                                                                                                                                                                                                                                                                                                                                                                                                                                                                                                                                                                                                                                                                                                                               |
| While swimming                  | Active, fast, playful; frequent<br>diver; arches tail for dive;<br>often only head/neck visible | Floats high in water,<br>primarily on back with<br>flippers held out of water             | Plows straight ahead; top<br>of body visible; tail whips<br>snake-like | Active, fast; top of body<br>visible                                                  | Plows straight ahead; top<br>of body visible; tail trails<br>smoothly or may curl out<br>of water | Plows straight ahead,<br>sometimes dragging plant<br>material; top of body<br>visible             | Swims and dives slowly;<br>rests with only head<br>above water; observant of<br>humans                                                                                                                                                                                                                                                                                                                                                                                                                                                                                                                                                                                                                                                                                                                                                                                                                                                                                                                                                                                                                                                                                                                                                                                                                                                                                                                                                                                                                                                                                                                                                                                                                                                                                                                                                                                                                                                                                                                                                                                                                                         | Swims and dives slowly,<br>or 'porpoises' out of the<br>water when traveling<br>quickly                                                                                                                                                                                                                                                                                                                                                                                                                                                                                                                                                                                                                                                                                                                                                                                                                                                                                                                                                                                                                                                                                                                                                                                                                                                                                                                                                                                                                                                                                                                                                                                                                                                                                                                                                                                                                                                                                                                                                                                                                                       |
| On land                         | Loping gait with arched back; rests on land and docs                                            | Almost never seen on land;<br>rests in kelp beds or open<br>water                         | Steady walk; usually<br>chewing vegetation or in<br>transit            | Slinking, scurrying<br>movements; rarely seen<br>resting                              | Steady walk; usually chewing vegetation or in transit                                             | Steady walk; usually<br>chewing vegetation or<br>in transit, sometimes<br>dragging plant material | Undulates entire body to<br>move on land; rests on<br>land/rocks                                                                                                                                                                                                                                                                                                                                                                                                                                                                                                                                                                                                                                                                                                                                                                                                                                                                                                                                                                                                                                                                                                                                                                                                                                                                                                                                                                                                                                                                                                                                                                                                                                                                                                                                                                                                                                                                                                                                                                                                                                                               | Able to 'walk' on land;<br>can climb onto<br>docks and large<br>buoys                                                                                                                                                                                                                                                                                                                                                                                                                                                                                                                                                                                                                                                                                                                                                                                                                                                                                                                                                                                                                                                                                                                                                                                                                                                                                                                                                                                                                                                                                                                                                                                                                                                                                                                                                                                                                                                                                                                                                                                                                                                         |
|                                 |                                                                                                 |                                                                                           | musk <sub>ra</sub> ,                                                   | mink                                                                                  |                                                                                                   | , e <sup>x</sup>                                                                                  |                                                                                                                                                                                                                                                                                                                                                                                                                                                                                                                                                                                                                                                                                                                                                                                                                                                                                                                                                                                                                                                                                                                                                                                                                                                                                                                                                                                                                                                                                                                                                                                                                                                                                                                                                                                                                                                                                                                                                                                                                                                                                                                                |                                                                                                                                                                                                                                                                                                                                                                                                                                                                                                                                                                                                                                                                                                                                                                                                                                                                                                                                                                                                                                                                                                                                                                                                                                                                                                                                                                                                                                                                                                                                                                                                                                                                                                                                                                                                                                                                                                                                                                                                                                                                                                                               |