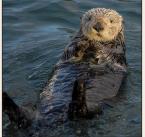

making them an excellent reflection of the health of our environment.

|                                 |                                                                                                 |                                                                                           |                                                                        | Committee of the second                                                               |                                                                                                   |                                                                                                   | The state of the s | Constraint |
|---------------------------------|-------------------------------------------------------------------------------------------------|-------------------------------------------------------------------------------------------|------------------------------------------------------------------------|---------------------------------------------------------------------------------------|---------------------------------------------------------------------------------------------------|---------------------------------------------------------------------------------------------------|--------------------------------------------------------------------------------------------------------------------------------------------------------------------------------------------------------------------------------------------------------------------------------------------------------------------------------------------------------------------------------------------------------------------------------------------------------------------------------------------------------------------------------------------------------------------------------------------------------------------------------------------------------------------------------------------------------------------------------------------------------------------------------------------------------------------------------------------------------------------------------------------------------------------------------------------------------------------------------------------------------------------------------------------------------------------------------------------------------------------------------------------------------------------------------------------------------------------------------------------------------------------------------------------------------------------------------------------------------------------------------------------------------------------------------------------------------------------------------------------------------------------------------------------------------------------------------------------------------------------------------------------------------------------------------------------------------------------------------------------------------------------------------------------------------------------------------------------------------------------------------------------------------------------------------------------------------------------------------------------------------------------------------------------------------------------------------------------------------------------------------|-------------------------------------------------------------------------------------------------------------------------------------------------------------------------------------------------------------------------------------------------------------------------------------------------------------------------------------------------------------------------------------------------------------------------------------------------------------------------------------------------------------------------------------------------------------------------------------------------------------------------------------------------------------------------------------------------------------------------------------------------------------------------------------------------------------------------------------------------------------------------------------------------------------------------------------------------------------------------------------------------------------------------------------------------------------------------------------------------------------------------------------------------------------------------------------------------------------------------------------------------------------------------------------------------------------------------------------------------------------------------------------------------------------------------------------------------------------------------------------------------------------------------------------------------------------------------------------------------------------------------------------------------------------------------------------------------------------------------------------------------------------------------------------------------------------------------------------------------------------------------------------------------------------------------------------------------------------------------------------------------------------------------------------------------------------------------------------------------------------------------------|
| Common name                     | RIVER OTTER                                                                                     | SEA OTTER                                                                                 | MUSKRAT                                                                | MINK                                                                                  | NUTRIA                                                                                            | BEAVER                                                                                            | HARBOR SEAL                                                                                                                                                                                                                                                                                                                                                                                                                                                                                                                                                                                                                                                                                                                                                                                                                                                                                                                                                                                                                                                                                                                                                                                                                                                                                                                                                                                                                                                                                                                                                                                                                                                                                                                                                                                                                                                                                                                                                                                                                                                                                                                    | CA SEA LION                                                                                                                                                                                                                                                                                                                                                                                                                                                                                                                                                                                                                                                                                                                                                                                                                                                                                                                                                                                                                                                                                                                                                                                                                                                                                                                                                                                                                                                                                                                                                                                                                                                                                                                                                                                                                                                                                                                                                                                                                                                                                                                   |
| Latin name                      | Lontra canadensis                                                                               | Enhydra lutris                                                                            | Ondatra zibethicus                                                     | Neovison vison                                                                        | Myocastor coypus                                                                                  | Castor canadensis                                                                                 | Phoca vitulina                                                                                                                                                                                                                                                                                                                                                                                                                                                                                                                                                                                                                                                                                                                                                                                                                                                                                                                                                                                                                                                                                                                                                                                                                                                                                                                                                                                                                                                                                                                                                                                                                                                                                                                                                                                                                                                                                                                                                                                                                                                                                                                 | Zalophus californianus                                                                                                                                                                                                                                                                                                                                                                                                                                                                                                                                                                                                                                                                                                                                                                                                                                                                                                                                                                                                                                                                                                                                                                                                                                                                                                                                                                                                                                                                                                                                                                                                                                                                                                                                                                                                                                                                                                                                                                                                                                                                                                        |
| Habitat preference              | Fresh or salt water                                                                             | Salt water; highly unlikely to<br>be found in Puget Sound                                 | Usually fresh water                                                    | Fresh or salt water                                                                   | Usually fresh water                                                                               | Usually fresh water                                                                               | Usually salt water but may swim up river                                                                                                                                                                                                                                                                                                                                                                                                                                                                                                                                                                                                                                                                                                                                                                                                                                                                                                                                                                                                                                                                                                                                                                                                                                                                                                                                                                                                                                                                                                                                                                                                                                                                                                                                                                                                                                                                                                                                                                                                                                                                                       |                                                                                                                                                                                                                                                                                                                                                                                                                                                                                                                                                                                                                                                                                                                                                                                                                                                                                                                                                                                                                                                                                                                                                                                                                                                                                                                                                                                                                                                                                                                                                                                                                                                                                                                                                                                                                                                                                                                                                                                                                                                                                                                               |
| Typical adult length, with tail | 3-5 ft                                                                                          | 3-6 ft                                                                                    | 1.3-2 ft                                                               | 1.7-2.5 ft                                                                            | 2.1-3.7 ft                                                                                        | 3-3.8 ft                                                                                          | 4-6 ft                                                                                                                                                                                                                                                                                                                                                                                                                                                                                                                                                                                                                                                                                                                                                                                                                                                                                                                                                                                                                                                                                                                                                                                                                                                                                                                                                                                                                                                                                                                                                                                                                                                                                                                                                                                                                                                                                                                                                                                                                                                                                                                         | 8 ft                                                                                                                                                                                                                                                                                                                                                                                                                                                                                                                                                                                                                                                                                                                                                                                                                                                                                                                                                                                                                                                                                                                                                                                                                                                                                                                                                                                                                                                                                                                                                                                                                                                                                                                                                                                                                                                                                                                                                                                                                                                                                                                          |
| Typical adult weight            | 11-30 lbs                                                                                       | 40-80 lbs                                                                                 | 1.5-4 lbs                                                              | 1.5-5 lbs                                                                             | 12-27 lbs                                                                                         | 35-60 lbs                                                                                         | ~250 lbs                                                                                                                                                                                                                                                                                                                                                                                                                                                                                                                                                                                                                                                                                                                                                                                                                                                                                                                                                                                                                                                                                                                                                                                                                                                                                                                                                                                                                                                                                                                                                                                                                                                                                                                                                                                                                                                                                                                                                                                                                                                                                                                       | ∂~600 lbs; ♀~200 lbs                                                                                                                                                                                                                                                                                                                                                                                                                                                                                                                                                                                                                                                                                                                                                                                                                                                                                                                                                                                                                                                                                                                                                                                                                                                                                                                                                                                                                                                                                                                                                                                                                                                                                                                                                                                                                                                                                                                                                                                                                                                                                                          |
| Body color                      | Dark brown; face and underside lighter                                                          | Dark brown to blonde with lighter head                                                    | Nearly black to yellowish<br>brown                                     | Dark brown to tan; may<br>have white on chin/chest                                    | Brown to gray                                                                                     | Brown to reddish-brown                                                                            | Light to dark gray; spotted                                                                                                                                                                                                                                                                                                                                                                                                                                                                                                                                                                                                                                                                                                                                                                                                                                                                                                                                                                                                                                                                                                                                                                                                                                                                                                                                                                                                                                                                                                                                                                                                                                                                                                                                                                                                                                                                                                                                                                                                                                                                                                    | Dark brown to golden;<br>dark flippers                                                                                                                                                                                                                                                                                                                                                                                                                                                                                                                                                                                                                                                                                                                                                                                                                                                                                                                                                                                                                                                                                                                                                                                                                                                                                                                                                                                                                                                                                                                                                                                                                                                                                                                                                                                                                                                                                                                                                                                                                                                                                        |
| Head                            | Rounded; large, wide, black<br>nose; small, round ears                                          | Rounded; blunt muzzle;<br>black nose; ears small                                          | Slightly pointed face; dark, subtle whiskers                           | Pointed face; small pink to brown nose                                                | Blunt face; visible, orange teeth; white whiskers                                                 | Blunt face; dark whiskers                                                                         | Very round; blunt nose;<br>no external ears                                                                                                                                                                                                                                                                                                                                                                                                                                                                                                                                                                                                                                                                                                                                                                                                                                                                                                                                                                                                                                                                                                                                                                                                                                                                                                                                                                                                                                                                                                                                                                                                                                                                                                                                                                                                                                                                                                                                                                                                                                                                                    | Pointed face; external ears                                                                                                                                                                                                                                                                                                                                                                                                                                                                                                                                                                                                                                                                                                                                                                                                                                                                                                                                                                                                                                                                                                                                                                                                                                                                                                                                                                                                                                                                                                                                                                                                                                                                                                                                                                                                                                                                                                                                                                                                                                                                                                   |
| Tail                            | Thick, tapering, fur-covered                                                                    | Short—less than <sup>1</sup> / <sub>3</sub> rd body length, fur-covered, flat             | Rat-like, scaly, flat sides                                            | Bushy                                                                                 | Rat-like, scaly, rounded cross-section                                                            | Large, flat, scaly paddle                                                                         | Very small (much shorter than hind flippers)                                                                                                                                                                                                                                                                                                                                                                                                                                                                                                                                                                                                                                                                                                                                                                                                                                                                                                                                                                                                                                                                                                                                                                                                                                                                                                                                                                                                                                                                                                                                                                                                                                                                                                                                                                                                                                                                                                                                                                                                                                                                                   |                                                                                                                                                                                                                                                                                                                                                                                                                                                                                                                                                                                                                                                                                                                                                                                                                                                                                                                                                                                                                                                                                                                                                                                                                                                                                                                                                                                                                                                                                                                                                                                                                                                                                                                                                                                                                                                                                                                                                                                                                                                                                                                               |
| Feet                            | All webbed                                                                                      | Webbed front; rear flippers                                                               | Back partially webbed                                                  | All partially webbed                                                                  | Only back webbed                                                                                  | Only back webbed                                                                                  | Short, wide flippers                                                                                                                                                                                                                                                                                                                                                                                                                                                                                                                                                                                                                                                                                                                                                                                                                                                                                                                                                                                                                                                                                                                                                                                                                                                                                                                                                                                                                                                                                                                                                                                                                                                                                                                                                                                                                                                                                                                                                                                                                                                                                                           | Long, large flippers                                                                                                                                                                                                                                                                                                                                                                                                                                                                                                                                                                                                                                                                                                                                                                                                                                                                                                                                                                                                                                                                                                                                                                                                                                                                                                                                                                                                                                                                                                                                                                                                                                                                                                                                                                                                                                                                                                                                                                                                                                                                                                          |
| Diet includes                   | Fish, crayfish/crabs, insects, reptiles, amphibians, birds, eggs, small mammals                 | Fish, marine invertebrates—<br>urchins, crabs, clams, snails<br>shrimp, abalones, mussels |                                                                        | Fish, crayfish/crabs, insects,<br>reptiles, amphibians, birds,<br>eggs, small mammals | Only plants                                                                                       | Only plants                                                                                       | Fish, squid and sometimes shellfish                                                                                                                                                                                                                                                                                                                                                                                                                                                                                                                                                                                                                                                                                                                                                                                                                                                                                                                                                                                                                                                                                                                                                                                                                                                                                                                                                                                                                                                                                                                                                                                                                                                                                                                                                                                                                                                                                                                                                                                                                                                                                            |                                                                                                                                                                                                                                                                                                                                                                                                                                                                                                                                                                                                                                                                                                                                                                                                                                                                                                                                                                                                                                                                                                                                                                                                                                                                                                                                                                                                                                                                                                                                                                                                                                                                                                                                                                                                                                                                                                                                                                                                                                                                                                                               |
| While swimming                  | Active, fast, playful; frequent<br>diver; arches tail for dive;<br>often only head/neck visible | Floats high in water,<br>primarily on back with<br>flippers held out of water             | Plows straight ahead; top<br>of body visible; tail whips<br>snake-like | Active, fast; top of body<br>visible                                                  | Plows straight ahead; top<br>of body visible; tail trails<br>smoothly or may curl out<br>of water | Plows straight ahead,<br>sometimes dragging plant<br>material; top of body<br>visible             | Swims and dives slowly;<br>rests with only head<br>above water; observant of<br>humans                                                                                                                                                                                                                                                                                                                                                                                                                                                                                                                                                                                                                                                                                                                                                                                                                                                                                                                                                                                                                                                                                                                                                                                                                                                                                                                                                                                                                                                                                                                                                                                                                                                                                                                                                                                                                                                                                                                                                                                                                                         | Swims and dives slowly,<br>or 'porpoises' out of the<br>water when traveling<br>quickly                                                                                                                                                                                                                                                                                                                                                                                                                                                                                                                                                                                                                                                                                                                                                                                                                                                                                                                                                                                                                                                                                                                                                                                                                                                                                                                                                                                                                                                                                                                                                                                                                                                                                                                                                                                                                                                                                                                                                                                                                                       |
| On land                         | Loping gait with arched back; rests on land and docs                                            | Almost never seen on land;<br>rests in kelp beds or open<br>water                         | Steady walk; usually<br>chewing vegetation or in<br>transit            | Slinking, scurrying<br>movements; rarely seen<br>resting                              | Steady walk; usually chewing vegetation or in transit                                             | Steady walk; usually<br>chewing vegetation or<br>in transit, sometimes<br>dragging plant material | Undulates entire body to<br>move on land; rests on<br>land/rocks                                                                                                                                                                                                                                                                                                                                                                                                                                                                                                                                                                                                                                                                                                                                                                                                                                                                                                                                                                                                                                                                                                                                                                                                                                                                                                                                                                                                                                                                                                                                                                                                                                                                                                                                                                                                                                                                                                                                                                                                                                                               | Able to 'walk' on land;<br>can climb onto<br>docks and large<br>buoys                                                                                                                                                                                                                                                                                                                                                                                                                                                                                                                                                                                                                                                                                                                                                                                                                                                                                                                                                                                                                                                                                                                                                                                                                                                                                                                                                                                                                                                                                                                                                                                                                                                                                                                                                                                                                                                                                                                                                                                                                                                         |
|                                 |                                                                                                 |                                                                                           | musk <sub>ra</sub> ,                                                   | mink                                                                                  |                                                                                                   | , e <sup>x</sup>                                                                                  |                                                                                                                                                                                                                                                                                                                                                                                                                                                                                                                                                                                                                                                                                                                                                                                                                                                                                                                                                                                                                                                                                                                                                                                                                                                                                                                                                                                                                                                                                                                                                                                                                                                                                                                                                                                                                                                                                                                                                                                                                                                                                                                                |                                                                                                                                                                                                                                                                                                                                                                                                                                                                                                                                                                                                                                                                                                                                                                                                                                                                                                                                                                                                                                                                                                                                                                                                                                                                                                                                                                                                                                                                                                                                                                                                                                                                                                                                                                                                                                                                                                                                                                                                                                                                                                                               |

sea otter

## **WHAT ABOUT SEA OTTERS?**

By the early 1900s, fur hunters had eliminated sea otters from Washington State. They have been successfully reintroduced on the outer coast, but sea otter sightings in Puget Sound are still extremely rare. Sea otters are larger and fluffier than river otters, and are almost always seen in the water, often floating on their backs. For more information search the web for 'river otters vs. sea otters'.