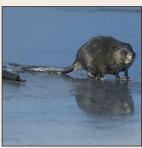

making them an excellent reflection of the health of our environment.

|                                 |                                                                                                 |                                                                                           |                                                                        | Committee of the second                                                               |                                                                                                   |                                                                                                   | The state of the s | Constraint |
|---------------------------------|-------------------------------------------------------------------------------------------------|-------------------------------------------------------------------------------------------|------------------------------------------------------------------------|---------------------------------------------------------------------------------------|---------------------------------------------------------------------------------------------------|---------------------------------------------------------------------------------------------------|--------------------------------------------------------------------------------------------------------------------------------------------------------------------------------------------------------------------------------------------------------------------------------------------------------------------------------------------------------------------------------------------------------------------------------------------------------------------------------------------------------------------------------------------------------------------------------------------------------------------------------------------------------------------------------------------------------------------------------------------------------------------------------------------------------------------------------------------------------------------------------------------------------------------------------------------------------------------------------------------------------------------------------------------------------------------------------------------------------------------------------------------------------------------------------------------------------------------------------------------------------------------------------------------------------------------------------------------------------------------------------------------------------------------------------------------------------------------------------------------------------------------------------------------------------------------------------------------------------------------------------------------------------------------------------------------------------------------------------------------------------------------------------------------------------------------------------------------------------------------------------------------------------------------------------------------------------------------------------------------------------------------------------------------------------------------------------------------------------------------------------|-------------------------------------------------------------------------------------------------------------------------------------------------------------------------------------------------------------------------------------------------------------------------------------------------------------------------------------------------------------------------------------------------------------------------------------------------------------------------------------------------------------------------------------------------------------------------------------------------------------------------------------------------------------------------------------------------------------------------------------------------------------------------------------------------------------------------------------------------------------------------------------------------------------------------------------------------------------------------------------------------------------------------------------------------------------------------------------------------------------------------------------------------------------------------------------------------------------------------------------------------------------------------------------------------------------------------------------------------------------------------------------------------------------------------------------------------------------------------------------------------------------------------------------------------------------------------------------------------------------------------------------------------------------------------------------------------------------------------------------------------------------------------------------------------------------------------------------------------------------------------------------------------------------------------------------------------------------------------------------------------------------------------------------------------------------------------------------------------------------------------------|
| Common name                     | RIVER OTTER                                                                                     | SEA OTTER                                                                                 | MUSKRAT                                                                | MINK                                                                                  | NUTRIA                                                                                            | BEAVER                                                                                            | HARBOR SEAL                                                                                                                                                                                                                                                                                                                                                                                                                                                                                                                                                                                                                                                                                                                                                                                                                                                                                                                                                                                                                                                                                                                                                                                                                                                                                                                                                                                                                                                                                                                                                                                                                                                                                                                                                                                                                                                                                                                                                                                                                                                                                                                    | CA SEA LION                                                                                                                                                                                                                                                                                                                                                                                                                                                                                                                                                                                                                                                                                                                                                                                                                                                                                                                                                                                                                                                                                                                                                                                                                                                                                                                                                                                                                                                                                                                                                                                                                                                                                                                                                                                                                                                                                                                                                                                                                                                                                                                   |
| Latin name                      | Lontra canadensis                                                                               | Enhydra lutris                                                                            | Ondatra zibethicus                                                     | Neovison vison                                                                        | Myocastor coypus                                                                                  | Castor canadensis                                                                                 | Phoca vitulina                                                                                                                                                                                                                                                                                                                                                                                                                                                                                                                                                                                                                                                                                                                                                                                                                                                                                                                                                                                                                                                                                                                                                                                                                                                                                                                                                                                                                                                                                                                                                                                                                                                                                                                                                                                                                                                                                                                                                                                                                                                                                                                 | Zalophus californianus                                                                                                                                                                                                                                                                                                                                                                                                                                                                                                                                                                                                                                                                                                                                                                                                                                                                                                                                                                                                                                                                                                                                                                                                                                                                                                                                                                                                                                                                                                                                                                                                                                                                                                                                                                                                                                                                                                                                                                                                                                                                                                        |
| Habitat preference              | Fresh or salt water                                                                             | Salt water; highly unlikely to<br>be found in Puget Sound                                 | Usually fresh water                                                    | Fresh or salt water                                                                   | Usually fresh water                                                                               | Usually fresh water                                                                               | Usually salt water but may swim up river                                                                                                                                                                                                                                                                                                                                                                                                                                                                                                                                                                                                                                                                                                                                                                                                                                                                                                                                                                                                                                                                                                                                                                                                                                                                                                                                                                                                                                                                                                                                                                                                                                                                                                                                                                                                                                                                                                                                                                                                                                                                                       |                                                                                                                                                                                                                                                                                                                                                                                                                                                                                                                                                                                                                                                                                                                                                                                                                                                                                                                                                                                                                                                                                                                                                                                                                                                                                                                                                                                                                                                                                                                                                                                                                                                                                                                                                                                                                                                                                                                                                                                                                                                                                                                               |
| Typical adult length, with tail | 3-5 ft                                                                                          | 3-6 ft                                                                                    | 1.3-2 ft                                                               | 1.7-2.5 ft                                                                            | 2.1-3.7 ft                                                                                        | 3-3.8 ft                                                                                          | 4-6 ft                                                                                                                                                                                                                                                                                                                                                                                                                                                                                                                                                                                                                                                                                                                                                                                                                                                                                                                                                                                                                                                                                                                                                                                                                                                                                                                                                                                                                                                                                                                                                                                                                                                                                                                                                                                                                                                                                                                                                                                                                                                                                                                         | 8 ft                                                                                                                                                                                                                                                                                                                                                                                                                                                                                                                                                                                                                                                                                                                                                                                                                                                                                                                                                                                                                                                                                                                                                                                                                                                                                                                                                                                                                                                                                                                                                                                                                                                                                                                                                                                                                                                                                                                                                                                                                                                                                                                          |
| Typical adult weight            | 11-30 lbs                                                                                       | 40-80 lbs                                                                                 | 1.5-4 lbs                                                              | 1.5-5 lbs                                                                             | 12-27 lbs                                                                                         | 35-60 lbs                                                                                         | ~250 lbs                                                                                                                                                                                                                                                                                                                                                                                                                                                                                                                                                                                                                                                                                                                                                                                                                                                                                                                                                                                                                                                                                                                                                                                                                                                                                                                                                                                                                                                                                                                                                                                                                                                                                                                                                                                                                                                                                                                                                                                                                                                                                                                       | ∂~600 lbs; ♀~200 lbs                                                                                                                                                                                                                                                                                                                                                                                                                                                                                                                                                                                                                                                                                                                                                                                                                                                                                                                                                                                                                                                                                                                                                                                                                                                                                                                                                                                                                                                                                                                                                                                                                                                                                                                                                                                                                                                                                                                                                                                                                                                                                                          |
| Body color                      | Dark brown; face and underside lighter                                                          | Dark brown to blonde with lighter head                                                    | Nearly black to yellowish<br>brown                                     | Dark brown to tan; may<br>have white on chin/chest                                    | Brown to gray                                                                                     | Brown to reddish-brown                                                                            | Light to dark gray; spotted                                                                                                                                                                                                                                                                                                                                                                                                                                                                                                                                                                                                                                                                                                                                                                                                                                                                                                                                                                                                                                                                                                                                                                                                                                                                                                                                                                                                                                                                                                                                                                                                                                                                                                                                                                                                                                                                                                                                                                                                                                                                                                    | Dark brown to golden;<br>dark flippers                                                                                                                                                                                                                                                                                                                                                                                                                                                                                                                                                                                                                                                                                                                                                                                                                                                                                                                                                                                                                                                                                                                                                                                                                                                                                                                                                                                                                                                                                                                                                                                                                                                                                                                                                                                                                                                                                                                                                                                                                                                                                        |
| Head                            | Rounded; large, wide, black<br>nose; small, round ears                                          | Rounded; blunt muzzle;<br>black nose; ears small                                          | Slightly pointed face; dark, subtle whiskers                           | Pointed face; small pink to brown nose                                                | Blunt face; visible, orange teeth; white whiskers                                                 | Blunt face; dark whiskers                                                                         | Very round; blunt nose;<br>no external ears                                                                                                                                                                                                                                                                                                                                                                                                                                                                                                                                                                                                                                                                                                                                                                                                                                                                                                                                                                                                                                                                                                                                                                                                                                                                                                                                                                                                                                                                                                                                                                                                                                                                                                                                                                                                                                                                                                                                                                                                                                                                                    | Pointed face; external ears                                                                                                                                                                                                                                                                                                                                                                                                                                                                                                                                                                                                                                                                                                                                                                                                                                                                                                                                                                                                                                                                                                                                                                                                                                                                                                                                                                                                                                                                                                                                                                                                                                                                                                                                                                                                                                                                                                                                                                                                                                                                                                   |
| Tail                            | Thick, tapering, fur-covered                                                                    | Short—less than <sup>1</sup> / <sub>3</sub> rd body length, fur-covered, flat             | Rat-like, scaly, flat sides                                            | Bushy                                                                                 | Rat-like, scaly, rounded cross-section                                                            | Large, flat, scaly paddle                                                                         | Very small (much shorter than hind flippers)                                                                                                                                                                                                                                                                                                                                                                                                                                                                                                                                                                                                                                                                                                                                                                                                                                                                                                                                                                                                                                                                                                                                                                                                                                                                                                                                                                                                                                                                                                                                                                                                                                                                                                                                                                                                                                                                                                                                                                                                                                                                                   |                                                                                                                                                                                                                                                                                                                                                                                                                                                                                                                                                                                                                                                                                                                                                                                                                                                                                                                                                                                                                                                                                                                                                                                                                                                                                                                                                                                                                                                                                                                                                                                                                                                                                                                                                                                                                                                                                                                                                                                                                                                                                                                               |
| Feet                            | All webbed                                                                                      | Webbed front; rear flippers                                                               | Back partially webbed                                                  | All partially webbed                                                                  | Only back webbed                                                                                  | Only back webbed                                                                                  | Short, wide flippers                                                                                                                                                                                                                                                                                                                                                                                                                                                                                                                                                                                                                                                                                                                                                                                                                                                                                                                                                                                                                                                                                                                                                                                                                                                                                                                                                                                                                                                                                                                                                                                                                                                                                                                                                                                                                                                                                                                                                                                                                                                                                                           | Long, large flippers                                                                                                                                                                                                                                                                                                                                                                                                                                                                                                                                                                                                                                                                                                                                                                                                                                                                                                                                                                                                                                                                                                                                                                                                                                                                                                                                                                                                                                                                                                                                                                                                                                                                                                                                                                                                                                                                                                                                                                                                                                                                                                          |
| Diet includes                   | Fish, crayfish/crabs, insects, reptiles, amphibians, birds, eggs, small mammals                 | Fish, marine invertebrates—<br>urchins, crabs, clams, snails<br>shrimp, abalones, mussels |                                                                        | Fish, crayfish/crabs, insects,<br>reptiles, amphibians, birds,<br>eggs, small mammals | Only plants                                                                                       | Only plants                                                                                       | Fish, squid and sometimes shellfish                                                                                                                                                                                                                                                                                                                                                                                                                                                                                                                                                                                                                                                                                                                                                                                                                                                                                                                                                                                                                                                                                                                                                                                                                                                                                                                                                                                                                                                                                                                                                                                                                                                                                                                                                                                                                                                                                                                                                                                                                                                                                            |                                                                                                                                                                                                                                                                                                                                                                                                                                                                                                                                                                                                                                                                                                                                                                                                                                                                                                                                                                                                                                                                                                                                                                                                                                                                                                                                                                                                                                                                                                                                                                                                                                                                                                                                                                                                                                                                                                                                                                                                                                                                                                                               |
| While swimming                  | Active, fast, playful; frequent<br>diver; arches tail for dive;<br>often only head/neck visible | Floats high in water,<br>primarily on back with<br>flippers held out of water             | Plows straight ahead; top<br>of body visible; tail whips<br>snake-like | Active, fast; top of body<br>visible                                                  | Plows straight ahead; top<br>of body visible; tail trails<br>smoothly or may curl out<br>of water | Plows straight ahead,<br>sometimes dragging plant<br>material; top of body<br>visible             | Swims and dives slowly;<br>rests with only head<br>above water; observant of<br>humans                                                                                                                                                                                                                                                                                                                                                                                                                                                                                                                                                                                                                                                                                                                                                                                                                                                                                                                                                                                                                                                                                                                                                                                                                                                                                                                                                                                                                                                                                                                                                                                                                                                                                                                                                                                                                                                                                                                                                                                                                                         | Swims and dives slowly,<br>or 'porpoises' out of the<br>water when traveling<br>quickly                                                                                                                                                                                                                                                                                                                                                                                                                                                                                                                                                                                                                                                                                                                                                                                                                                                                                                                                                                                                                                                                                                                                                                                                                                                                                                                                                                                                                                                                                                                                                                                                                                                                                                                                                                                                                                                                                                                                                                                                                                       |
| On land                         | Loping gait with arched back; rests on land and docs                                            | Almost never seen on land;<br>rests in kelp beds or open<br>water                         | Steady walk; usually<br>chewing vegetation or in<br>transit            | Slinking, scurrying<br>movements; rarely seen<br>resting                              | Steady walk; usually chewing vegetation or in transit                                             | Steady walk; usually<br>chewing vegetation or<br>in transit, sometimes<br>dragging plant material | Undulates entire body to<br>move on land; rests on<br>land/rocks                                                                                                                                                                                                                                                                                                                                                                                                                                                                                                                                                                                                                                                                                                                                                                                                                                                                                                                                                                                                                                                                                                                                                                                                                                                                                                                                                                                                                                                                                                                                                                                                                                                                                                                                                                                                                                                                                                                                                                                                                                                               | Able to 'walk' on land;<br>can climb onto<br>docks and large<br>buoys                                                                                                                                                                                                                                                                                                                                                                                                                                                                                                                                                                                                                                                                                                                                                                                                                                                                                                                                                                                                                                                                                                                                                                                                                                                                                                                                                                                                                                                                                                                                                                                                                                                                                                                                                                                                                                                                                                                                                                                                                                                         |
|                                 |                                                                                                 |                                                                                           | musk <sub>ra</sub> ,                                                   | mink                                                                                  |                                                                                                   | , e <sup>x</sup>                                                                                  |                                                                                                                                                                                                                                                                                                                                                                                                                                                                                                                                                                                                                                                                                                                                                                                                                                                                                                                                                                                                                                                                                                                                                                                                                                                                                                                                                                                                                                                                                                                                                                                                                                                                                                                                                                                                                                                                                                                                                                                                                                                                                                                                |                                                                                                                                                                                                                                                                                                                                                                                                                                                                                                                                                                                                                                                                                                                                                                                                                                                                                                                                                                                                                                                                                                                                                                                                                                                                                                                                                                                                                                                                                                                                                                                                                                                                                                                                                                                                                                                                                                                                                                                                                                                                                                                               |