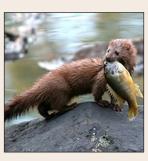

making them an excellent reflection of the health of our environment.

|                                 |                                                                                                 |                                                                                           |                                                                        | Committee of the second                                                               |                                                                                                   |                                                                                                   | The state of the s | Constraint |
|---------------------------------|-------------------------------------------------------------------------------------------------|-------------------------------------------------------------------------------------------|------------------------------------------------------------------------|---------------------------------------------------------------------------------------|---------------------------------------------------------------------------------------------------|---------------------------------------------------------------------------------------------------|--------------------------------------------------------------------------------------------------------------------------------------------------------------------------------------------------------------------------------------------------------------------------------------------------------------------------------------------------------------------------------------------------------------------------------------------------------------------------------------------------------------------------------------------------------------------------------------------------------------------------------------------------------------------------------------------------------------------------------------------------------------------------------------------------------------------------------------------------------------------------------------------------------------------------------------------------------------------------------------------------------------------------------------------------------------------------------------------------------------------------------------------------------------------------------------------------------------------------------------------------------------------------------------------------------------------------------------------------------------------------------------------------------------------------------------------------------------------------------------------------------------------------------------------------------------------------------------------------------------------------------------------------------------------------------------------------------------------------------------------------------------------------------------------------------------------------------------------------------------------------------------------------------------------------------------------------------------------------------------------------------------------------------------------------------------------------------------------------------------------------------|-------------------------------------------------------------------------------------------------------------------------------------------------------------------------------------------------------------------------------------------------------------------------------------------------------------------------------------------------------------------------------------------------------------------------------------------------------------------------------------------------------------------------------------------------------------------------------------------------------------------------------------------------------------------------------------------------------------------------------------------------------------------------------------------------------------------------------------------------------------------------------------------------------------------------------------------------------------------------------------------------------------------------------------------------------------------------------------------------------------------------------------------------------------------------------------------------------------------------------------------------------------------------------------------------------------------------------------------------------------------------------------------------------------------------------------------------------------------------------------------------------------------------------------------------------------------------------------------------------------------------------------------------------------------------------------------------------------------------------------------------------------------------------------------------------------------------------------------------------------------------------------------------------------------------------------------------------------------------------------------------------------------------------------------------------------------------------------------------------------------------------|
| Common name                     | RIVER OTTER                                                                                     | SEA OTTER                                                                                 | MUSKRAT                                                                | MINK                                                                                  | NUTRIA                                                                                            | BEAVER                                                                                            | HARBOR SEAL                                                                                                                                                                                                                                                                                                                                                                                                                                                                                                                                                                                                                                                                                                                                                                                                                                                                                                                                                                                                                                                                                                                                                                                                                                                                                                                                                                                                                                                                                                                                                                                                                                                                                                                                                                                                                                                                                                                                                                                                                                                                                                                    | CA SEA LION                                                                                                                                                                                                                                                                                                                                                                                                                                                                                                                                                                                                                                                                                                                                                                                                                                                                                                                                                                                                                                                                                                                                                                                                                                                                                                                                                                                                                                                                                                                                                                                                                                                                                                                                                                                                                                                                                                                                                                                                                                                                                                                   |
| Latin name                      | Lontra canadensis                                                                               | Enhydra lutris                                                                            | Ondatra zibethicus                                                     | Neovison vison                                                                        | Myocastor coypus                                                                                  | Castor canadensis                                                                                 | Phoca vitulina                                                                                                                                                                                                                                                                                                                                                                                                                                                                                                                                                                                                                                                                                                                                                                                                                                                                                                                                                                                                                                                                                                                                                                                                                                                                                                                                                                                                                                                                                                                                                                                                                                                                                                                                                                                                                                                                                                                                                                                                                                                                                                                 | Zalophus californianus                                                                                                                                                                                                                                                                                                                                                                                                                                                                                                                                                                                                                                                                                                                                                                                                                                                                                                                                                                                                                                                                                                                                                                                                                                                                                                                                                                                                                                                                                                                                                                                                                                                                                                                                                                                                                                                                                                                                                                                                                                                                                                        |
| Habitat preference              | Fresh or salt water                                                                             | Salt water; highly unlikely to<br>be found in Puget Sound                                 | Usually fresh water                                                    | Fresh or salt water                                                                   | Usually fresh water                                                                               | Usually fresh water                                                                               | Usually salt water but may swim up river                                                                                                                                                                                                                                                                                                                                                                                                                                                                                                                                                                                                                                                                                                                                                                                                                                                                                                                                                                                                                                                                                                                                                                                                                                                                                                                                                                                                                                                                                                                                                                                                                                                                                                                                                                                                                                                                                                                                                                                                                                                                                       |                                                                                                                                                                                                                                                                                                                                                                                                                                                                                                                                                                                                                                                                                                                                                                                                                                                                                                                                                                                                                                                                                                                                                                                                                                                                                                                                                                                                                                                                                                                                                                                                                                                                                                                                                                                                                                                                                                                                                                                                                                                                                                                               |
| Typical adult length, with tail | 3-5 ft                                                                                          | 3-6 ft                                                                                    | 1.3-2 ft                                                               | 1.7-2.5 ft                                                                            | 2.1-3.7 ft                                                                                        | 3-3.8 ft                                                                                          | 4-6 ft                                                                                                                                                                                                                                                                                                                                                                                                                                                                                                                                                                                                                                                                                                                                                                                                                                                                                                                                                                                                                                                                                                                                                                                                                                                                                                                                                                                                                                                                                                                                                                                                                                                                                                                                                                                                                                                                                                                                                                                                                                                                                                                         | 8 ft                                                                                                                                                                                                                                                                                                                                                                                                                                                                                                                                                                                                                                                                                                                                                                                                                                                                                                                                                                                                                                                                                                                                                                                                                                                                                                                                                                                                                                                                                                                                                                                                                                                                                                                                                                                                                                                                                                                                                                                                                                                                                                                          |
| Typical adult weight            | 11-30 lbs                                                                                       | 40-80 lbs                                                                                 | 1.5-4 lbs                                                              | 1.5-5 lbs                                                                             | 12-27 lbs                                                                                         | 35-60 lbs                                                                                         | ~250 lbs                                                                                                                                                                                                                                                                                                                                                                                                                                                                                                                                                                                                                                                                                                                                                                                                                                                                                                                                                                                                                                                                                                                                                                                                                                                                                                                                                                                                                                                                                                                                                                                                                                                                                                                                                                                                                                                                                                                                                                                                                                                                                                                       | ∂~600 lbs; ♀~200 lbs                                                                                                                                                                                                                                                                                                                                                                                                                                                                                                                                                                                                                                                                                                                                                                                                                                                                                                                                                                                                                                                                                                                                                                                                                                                                                                                                                                                                                                                                                                                                                                                                                                                                                                                                                                                                                                                                                                                                                                                                                                                                                                          |
| Body color                      | Dark brown; face and underside lighter                                                          | Dark brown to blonde with lighter head                                                    | Nearly black to yellowish<br>brown                                     | Dark brown to tan; may<br>have white on chin/chest                                    | Brown to gray                                                                                     | Brown to reddish-brown                                                                            | Light to dark gray; spotted                                                                                                                                                                                                                                                                                                                                                                                                                                                                                                                                                                                                                                                                                                                                                                                                                                                                                                                                                                                                                                                                                                                                                                                                                                                                                                                                                                                                                                                                                                                                                                                                                                                                                                                                                                                                                                                                                                                                                                                                                                                                                                    | Dark brown to golden;<br>dark flippers                                                                                                                                                                                                                                                                                                                                                                                                                                                                                                                                                                                                                                                                                                                                                                                                                                                                                                                                                                                                                                                                                                                                                                                                                                                                                                                                                                                                                                                                                                                                                                                                                                                                                                                                                                                                                                                                                                                                                                                                                                                                                        |
| Head                            | Rounded; large, wide, black<br>nose; small, round ears                                          | Rounded; blunt muzzle;<br>black nose; ears small                                          | Slightly pointed face; dark, subtle whiskers                           | Pointed face; small pink to brown nose                                                | Blunt face; visible, orange teeth; white whiskers                                                 | Blunt face; dark whiskers                                                                         | Very round; blunt nose;<br>no external ears                                                                                                                                                                                                                                                                                                                                                                                                                                                                                                                                                                                                                                                                                                                                                                                                                                                                                                                                                                                                                                                                                                                                                                                                                                                                                                                                                                                                                                                                                                                                                                                                                                                                                                                                                                                                                                                                                                                                                                                                                                                                                    | Pointed face; external ears                                                                                                                                                                                                                                                                                                                                                                                                                                                                                                                                                                                                                                                                                                                                                                                                                                                                                                                                                                                                                                                                                                                                                                                                                                                                                                                                                                                                                                                                                                                                                                                                                                                                                                                                                                                                                                                                                                                                                                                                                                                                                                   |
| Tail                            | Thick, tapering, fur-covered                                                                    | Short—less than <sup>1</sup> / <sub>3</sub> rd body length, fur-covered, flat             | Rat-like, scaly, flat sides                                            | Bushy                                                                                 | Rat-like, scaly, rounded cross-section                                                            | Large, flat, scaly paddle                                                                         | Very small (much shorter than hind flippers)                                                                                                                                                                                                                                                                                                                                                                                                                                                                                                                                                                                                                                                                                                                                                                                                                                                                                                                                                                                                                                                                                                                                                                                                                                                                                                                                                                                                                                                                                                                                                                                                                                                                                                                                                                                                                                                                                                                                                                                                                                                                                   |                                                                                                                                                                                                                                                                                                                                                                                                                                                                                                                                                                                                                                                                                                                                                                                                                                                                                                                                                                                                                                                                                                                                                                                                                                                                                                                                                                                                                                                                                                                                                                                                                                                                                                                                                                                                                                                                                                                                                                                                                                                                                                                               |
| Feet                            | All webbed                                                                                      | Webbed front; rear flippers                                                               | Back partially webbed                                                  | All partially webbed                                                                  | Only back webbed                                                                                  | Only back webbed                                                                                  | Short, wide flippers                                                                                                                                                                                                                                                                                                                                                                                                                                                                                                                                                                                                                                                                                                                                                                                                                                                                                                                                                                                                                                                                                                                                                                                                                                                                                                                                                                                                                                                                                                                                                                                                                                                                                                                                                                                                                                                                                                                                                                                                                                                                                                           | Long, large flippers                                                                                                                                                                                                                                                                                                                                                                                                                                                                                                                                                                                                                                                                                                                                                                                                                                                                                                                                                                                                                                                                                                                                                                                                                                                                                                                                                                                                                                                                                                                                                                                                                                                                                                                                                                                                                                                                                                                                                                                                                                                                                                          |
| Diet includes                   | Fish, crayfish/crabs, insects, reptiles, amphibians, birds, eggs, small mammals                 | Fish, marine invertebrates—<br>urchins, crabs, clams, snails<br>shrimp, abalones, mussels |                                                                        | Fish, crayfish/crabs, insects,<br>reptiles, amphibians, birds,<br>eggs, small mammals | Only plants                                                                                       | Only plants                                                                                       | Fish, squid and sometimes shellfish                                                                                                                                                                                                                                                                                                                                                                                                                                                                                                                                                                                                                                                                                                                                                                                                                                                                                                                                                                                                                                                                                                                                                                                                                                                                                                                                                                                                                                                                                                                                                                                                                                                                                                                                                                                                                                                                                                                                                                                                                                                                                            |                                                                                                                                                                                                                                                                                                                                                                                                                                                                                                                                                                                                                                                                                                                                                                                                                                                                                                                                                                                                                                                                                                                                                                                                                                                                                                                                                                                                                                                                                                                                                                                                                                                                                                                                                                                                                                                                                                                                                                                                                                                                                                                               |
| While swimming                  | Active, fast, playful; frequent<br>diver; arches tail for dive;<br>often only head/neck visible | Floats high in water,<br>primarily on back with<br>flippers held out of water             | Plows straight ahead; top<br>of body visible; tail whips<br>snake-like | Active, fast; top of body<br>visible                                                  | Plows straight ahead; top<br>of body visible; tail trails<br>smoothly or may curl out<br>of water | Plows straight ahead,<br>sometimes dragging plant<br>material; top of body<br>visible             | Swims and dives slowly;<br>rests with only head<br>above water; observant of<br>humans                                                                                                                                                                                                                                                                                                                                                                                                                                                                                                                                                                                                                                                                                                                                                                                                                                                                                                                                                                                                                                                                                                                                                                                                                                                                                                                                                                                                                                                                                                                                                                                                                                                                                                                                                                                                                                                                                                                                                                                                                                         | Swims and dives slowly,<br>or 'porpoises' out of the<br>water when traveling<br>quickly                                                                                                                                                                                                                                                                                                                                                                                                                                                                                                                                                                                                                                                                                                                                                                                                                                                                                                                                                                                                                                                                                                                                                                                                                                                                                                                                                                                                                                                                                                                                                                                                                                                                                                                                                                                                                                                                                                                                                                                                                                       |
| On land                         | Loping gait with arched back; rests on land and docs                                            | Almost never seen on land;<br>rests in kelp beds or open<br>water                         | Steady walk; usually<br>chewing vegetation or in<br>transit            | Slinking, scurrying<br>movements; rarely seen<br>resting                              | Steady walk; usually chewing vegetation or in transit                                             | Steady walk; usually<br>chewing vegetation or<br>in transit, sometimes<br>dragging plant material | Undulates entire body to<br>move on land; rests on<br>land/rocks                                                                                                                                                                                                                                                                                                                                                                                                                                                                                                                                                                                                                                                                                                                                                                                                                                                                                                                                                                                                                                                                                                                                                                                                                                                                                                                                                                                                                                                                                                                                                                                                                                                                                                                                                                                                                                                                                                                                                                                                                                                               | Able to 'walk' on land;<br>can climb onto<br>docks and large<br>buoys                                                                                                                                                                                                                                                                                                                                                                                                                                                                                                                                                                                                                                                                                                                                                                                                                                                                                                                                                                                                                                                                                                                                                                                                                                                                                                                                                                                                                                                                                                                                                                                                                                                                                                                                                                                                                                                                                                                                                                                                                                                         |
|                                 |                                                                                                 |                                                                                           | musk <sub>ra</sub> ,                                                   | mink                                                                                  |                                                                                                   | , e <sup>x</sup>                                                                                  |                                                                                                                                                                                                                                                                                                                                                                                                                                                                                                                                                                                                                                                                                                                                                                                                                                                                                                                                                                                                                                                                                                                                                                                                                                                                                                                                                                                                                                                                                                                                                                                                                                                                                                                                                                                                                                                                                                                                                                                                                                                                                                                                |                                                                                                                                                                                                                                                                                                                                                                                                                                                                                                                                                                                                                                                                                                                                                                                                                                                                                                                                                                                                                                                                                                                                                                                                                                                                                                                                                                                                                                                                                                                                                                                                                                                                                                                                                                                                                                                                                                                                                                                                                                                                                                                               |