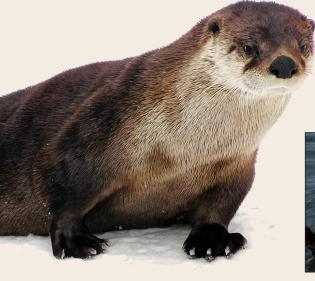

River otters are at the top of the food chain and consume a wide variety of prey,

Use this guide to find out whether you spotted a river otter or another of the Pacific

Northwest's amazing mammals. Then add to our understanding of local ecosystems

making them an excellent reflection of the health of our environment.

|                                 |                                                                                                 |                                                                                           |                                                                        | Committee of the second                                                               |                                                                                                   |                                                                                                   | The state of the s | Constraint |
|---------------------------------|-------------------------------------------------------------------------------------------------|-------------------------------------------------------------------------------------------|------------------------------------------------------------------------|---------------------------------------------------------------------------------------|---------------------------------------------------------------------------------------------------|---------------------------------------------------------------------------------------------------|--------------------------------------------------------------------------------------------------------------------------------------------------------------------------------------------------------------------------------------------------------------------------------------------------------------------------------------------------------------------------------------------------------------------------------------------------------------------------------------------------------------------------------------------------------------------------------------------------------------------------------------------------------------------------------------------------------------------------------------------------------------------------------------------------------------------------------------------------------------------------------------------------------------------------------------------------------------------------------------------------------------------------------------------------------------------------------------------------------------------------------------------------------------------------------------------------------------------------------------------------------------------------------------------------------------------------------------------------------------------------------------------------------------------------------------------------------------------------------------------------------------------------------------------------------------------------------------------------------------------------------------------------------------------------------------------------------------------------------------------------------------------------------------------------------------------------------------------------------------------------------------------------------------------------------------------------------------------------------------------------------------------------------------------------------------------------------------------------------------------------------|-------------------------------------------------------------------------------------------------------------------------------------------------------------------------------------------------------------------------------------------------------------------------------------------------------------------------------------------------------------------------------------------------------------------------------------------------------------------------------------------------------------------------------------------------------------------------------------------------------------------------------------------------------------------------------------------------------------------------------------------------------------------------------------------------------------------------------------------------------------------------------------------------------------------------------------------------------------------------------------------------------------------------------------------------------------------------------------------------------------------------------------------------------------------------------------------------------------------------------------------------------------------------------------------------------------------------------------------------------------------------------------------------------------------------------------------------------------------------------------------------------------------------------------------------------------------------------------------------------------------------------------------------------------------------------------------------------------------------------------------------------------------------------------------------------------------------------------------------------------------------------------------------------------------------------------------------------------------------------------------------------------------------------------------------------------------------------------------------------------------------------|
| Common name                     | RIVER OTTER                                                                                     | SEA OTTER                                                                                 | MUSKRAT                                                                | MINK                                                                                  | NUTRIA                                                                                            | BEAVER                                                                                            | HARBOR SEAL                                                                                                                                                                                                                                                                                                                                                                                                                                                                                                                                                                                                                                                                                                                                                                                                                                                                                                                                                                                                                                                                                                                                                                                                                                                                                                                                                                                                                                                                                                                                                                                                                                                                                                                                                                                                                                                                                                                                                                                                                                                                                                                    | CA SEA LION                                                                                                                                                                                                                                                                                                                                                                                                                                                                                                                                                                                                                                                                                                                                                                                                                                                                                                                                                                                                                                                                                                                                                                                                                                                                                                                                                                                                                                                                                                                                                                                                                                                                                                                                                                                                                                                                                                                                                                                                                                                                                                                   |
| Latin name                      | Lontra canadensis                                                                               | Enhydra lutris                                                                            | Ondatra zibethicus                                                     | Neovison vison                                                                        | Myocastor coypus                                                                                  | Castor canadensis                                                                                 | Phoca vitulina                                                                                                                                                                                                                                                                                                                                                                                                                                                                                                                                                                                                                                                                                                                                                                                                                                                                                                                                                                                                                                                                                                                                                                                                                                                                                                                                                                                                                                                                                                                                                                                                                                                                                                                                                                                                                                                                                                                                                                                                                                                                                                                 | Zalophus californianus                                                                                                                                                                                                                                                                                                                                                                                                                                                                                                                                                                                                                                                                                                                                                                                                                                                                                                                                                                                                                                                                                                                                                                                                                                                                                                                                                                                                                                                                                                                                                                                                                                                                                                                                                                                                                                                                                                                                                                                                                                                                                                        |
| Habitat preference              | Fresh or salt water                                                                             | Salt water; highly unlikely to<br>be found in Puget Sound                                 | Usually fresh water                                                    | Fresh or salt water                                                                   | Usually fresh water                                                                               | Usually fresh water                                                                               | Usually salt water but may swim up river                                                                                                                                                                                                                                                                                                                                                                                                                                                                                                                                                                                                                                                                                                                                                                                                                                                                                                                                                                                                                                                                                                                                                                                                                                                                                                                                                                                                                                                                                                                                                                                                                                                                                                                                                                                                                                                                                                                                                                                                                                                                                       |                                                                                                                                                                                                                                                                                                                                                                                                                                                                                                                                                                                                                                                                                                                                                                                                                                                                                                                                                                                                                                                                                                                                                                                                                                                                                                                                                                                                                                                                                                                                                                                                                                                                                                                                                                                                                                                                                                                                                                                                                                                                                                                               |
| Typical adult length, with tail | 3-5 ft                                                                                          | 3-6 ft                                                                                    | 1.3-2 ft                                                               | 1.7-2.5 ft                                                                            | 2.1-3.7 ft                                                                                        | 3-3.8 ft                                                                                          | 4-6 ft                                                                                                                                                                                                                                                                                                                                                                                                                                                                                                                                                                                                                                                                                                                                                                                                                                                                                                                                                                                                                                                                                                                                                                                                                                                                                                                                                                                                                                                                                                                                                                                                                                                                                                                                                                                                                                                                                                                                                                                                                                                                                                                         | 8 ft                                                                                                                                                                                                                                                                                                                                                                                                                                                                                                                                                                                                                                                                                                                                                                                                                                                                                                                                                                                                                                                                                                                                                                                                                                                                                                                                                                                                                                                                                                                                                                                                                                                                                                                                                                                                                                                                                                                                                                                                                                                                                                                          |
| Typical adult weight            | 11-30 lbs                                                                                       | 40-80 lbs                                                                                 | 1.5-4 lbs                                                              | 1.5-5 lbs                                                                             | 12-27 lbs                                                                                         | 35-60 lbs                                                                                         | ~250 lbs                                                                                                                                                                                                                                                                                                                                                                                                                                                                                                                                                                                                                                                                                                                                                                                                                                                                                                                                                                                                                                                                                                                                                                                                                                                                                                                                                                                                                                                                                                                                                                                                                                                                                                                                                                                                                                                                                                                                                                                                                                                                                                                       | ∂~600 lbs; ♀~200 lbs                                                                                                                                                                                                                                                                                                                                                                                                                                                                                                                                                                                                                                                                                                                                                                                                                                                                                                                                                                                                                                                                                                                                                                                                                                                                                                                                                                                                                                                                                                                                                                                                                                                                                                                                                                                                                                                                                                                                                                                                                                                                                                          |
| Body color                      | Dark brown; face and underside lighter                                                          | Dark brown to blonde with lighter head                                                    | Nearly black to yellowish<br>brown                                     | Dark brown to tan; may<br>have white on chin/chest                                    | Brown to gray                                                                                     | Brown to reddish-brown                                                                            | Light to dark gray; spotted                                                                                                                                                                                                                                                                                                                                                                                                                                                                                                                                                                                                                                                                                                                                                                                                                                                                                                                                                                                                                                                                                                                                                                                                                                                                                                                                                                                                                                                                                                                                                                                                                                                                                                                                                                                                                                                                                                                                                                                                                                                                                                    | Dark brown to golden;<br>dark flippers                                                                                                                                                                                                                                                                                                                                                                                                                                                                                                                                                                                                                                                                                                                                                                                                                                                                                                                                                                                                                                                                                                                                                                                                                                                                                                                                                                                                                                                                                                                                                                                                                                                                                                                                                                                                                                                                                                                                                                                                                                                                                        |
| Head                            | Rounded; large, wide, black<br>nose; small, round ears                                          | Rounded; blunt muzzle;<br>black nose; ears small                                          | Slightly pointed face; dark, subtle whiskers                           | Pointed face; small pink to brown nose                                                | Blunt face; visible, orange teeth; white whiskers                                                 | Blunt face; dark whiskers                                                                         | Very round; blunt nose;<br>no external ears                                                                                                                                                                                                                                                                                                                                                                                                                                                                                                                                                                                                                                                                                                                                                                                                                                                                                                                                                                                                                                                                                                                                                                                                                                                                                                                                                                                                                                                                                                                                                                                                                                                                                                                                                                                                                                                                                                                                                                                                                                                                                    | Pointed face; external ears                                                                                                                                                                                                                                                                                                                                                                                                                                                                                                                                                                                                                                                                                                                                                                                                                                                                                                                                                                                                                                                                                                                                                                                                                                                                                                                                                                                                                                                                                                                                                                                                                                                                                                                                                                                                                                                                                                                                                                                                                                                                                                   |
| Tail                            | Thick, tapering, fur-covered                                                                    | Short—less than <sup>1</sup> / <sub>3</sub> rd body length, fur-covered, flat             | Rat-like, scaly, flat sides                                            | Bushy                                                                                 | Rat-like, scaly, rounded cross-section                                                            | Large, flat, scaly paddle                                                                         | Very small (much shorter than hind flippers)                                                                                                                                                                                                                                                                                                                                                                                                                                                                                                                                                                                                                                                                                                                                                                                                                                                                                                                                                                                                                                                                                                                                                                                                                                                                                                                                                                                                                                                                                                                                                                                                                                                                                                                                                                                                                                                                                                                                                                                                                                                                                   |                                                                                                                                                                                                                                                                                                                                                                                                                                                                                                                                                                                                                                                                                                                                                                                                                                                                                                                                                                                                                                                                                                                                                                                                                                                                                                                                                                                                                                                                                                                                                                                                                                                                                                                                                                                                                                                                                                                                                                                                                                                                                                                               |
| Feet                            | All webbed                                                                                      | Webbed front; rear flippers                                                               | Back partially webbed                                                  | All partially webbed                                                                  | Only back webbed                                                                                  | Only back webbed                                                                                  | Short, wide flippers                                                                                                                                                                                                                                                                                                                                                                                                                                                                                                                                                                                                                                                                                                                                                                                                                                                                                                                                                                                                                                                                                                                                                                                                                                                                                                                                                                                                                                                                                                                                                                                                                                                                                                                                                                                                                                                                                                                                                                                                                                                                                                           | Long, large flippers                                                                                                                                                                                                                                                                                                                                                                                                                                                                                                                                                                                                                                                                                                                                                                                                                                                                                                                                                                                                                                                                                                                                                                                                                                                                                                                                                                                                                                                                                                                                                                                                                                                                                                                                                                                                                                                                                                                                                                                                                                                                                                          |
| Diet includes                   | Fish, crayfish/crabs, insects, reptiles, amphibians, birds, eggs, small mammals                 | Fish, marine invertebrates—<br>urchins, crabs, clams, snails<br>shrimp, abalones, mussels |                                                                        | Fish, crayfish/crabs, insects,<br>reptiles, amphibians, birds,<br>eggs, small mammals | Only plants                                                                                       | Only plants                                                                                       | Fish, squid and sometimes shellfish                                                                                                                                                                                                                                                                                                                                                                                                                                                                                                                                                                                                                                                                                                                                                                                                                                                                                                                                                                                                                                                                                                                                                                                                                                                                                                                                                                                                                                                                                                                                                                                                                                                                                                                                                                                                                                                                                                                                                                                                                                                                                            |                                                                                                                                                                                                                                                                                                                                                                                                                                                                                                                                                                                                                                                                                                                                                                                                                                                                                                                                                                                                                                                                                                                                                                                                                                                                                                                                                                                                                                                                                                                                                                                                                                                                                                                                                                                                                                                                                                                                                                                                                                                                                                                               |
| While swimming                  | Active, fast, playful; frequent<br>diver; arches tail for dive;<br>often only head/neck visible | Floats high in water,<br>primarily on back with<br>flippers held out of water             | Plows straight ahead; top<br>of body visible; tail whips<br>snake-like | Active, fast; top of body<br>visible                                                  | Plows straight ahead; top<br>of body visible; tail trails<br>smoothly or may curl out<br>of water | Plows straight ahead,<br>sometimes dragging plant<br>material; top of body<br>visible             | Swims and dives slowly;<br>rests with only head<br>above water; observant of<br>humans                                                                                                                                                                                                                                                                                                                                                                                                                                                                                                                                                                                                                                                                                                                                                                                                                                                                                                                                                                                                                                                                                                                                                                                                                                                                                                                                                                                                                                                                                                                                                                                                                                                                                                                                                                                                                                                                                                                                                                                                                                         | Swims and dives slowly,<br>or 'porpoises' out of the<br>water when traveling<br>quickly                                                                                                                                                                                                                                                                                                                                                                                                                                                                                                                                                                                                                                                                                                                                                                                                                                                                                                                                                                                                                                                                                                                                                                                                                                                                                                                                                                                                                                                                                                                                                                                                                                                                                                                                                                                                                                                                                                                                                                                                                                       |
| On land                         | Loping gait with arched back; rests on land and docs                                            | Almost never seen on land;<br>rests in kelp beds or open<br>water                         | Steady walk; usually<br>chewing vegetation or in<br>transit            | Slinking, scurrying<br>movements; rarely seen<br>resting                              | Steady walk; usually chewing vegetation or in transit                                             | Steady walk; usually<br>chewing vegetation or<br>in transit, sometimes<br>dragging plant material | Undulates entire body to<br>move on land; rests on<br>land/rocks                                                                                                                                                                                                                                                                                                                                                                                                                                                                                                                                                                                                                                                                                                                                                                                                                                                                                                                                                                                                                                                                                                                                                                                                                                                                                                                                                                                                                                                                                                                                                                                                                                                                                                                                                                                                                                                                                                                                                                                                                                                               | Able to 'walk' on land;<br>can climb onto<br>docks and large<br>buoys                                                                                                                                                                                                                                                                                                                                                                                                                                                                                                                                                                                                                                                                                                                                                                                                                                                                                                                                                                                                                                                                                                                                                                                                                                                                                                                                                                                                                                                                                                                                                                                                                                                                                                                                                                                                                                                                                                                                                                                                                                                         |
|                                 |                                                                                                 |                                                                                           | musk <sub>ra</sub> ,                                                   | mink                                                                                  |                                                                                                   | , e <sup>x</sup>                                                                                  |                                                                                                                                                                                                                                                                                                                                                                                                                                                                                                                                                                                                                                                                                                                                                                                                                                                                                                                                                                                                                                                                                                                                                                                                                                                                                                                                                                                                                                                                                                                                                                                                                                                                                                                                                                                                                                                                                                                                                                                                                                                                                                                                |                                                                                                                                                                                                                                                                                                                                                                                                                                                                                                                                                                                                                                                                                                                                                                                                                                                                                                                                                                                                                                                                                                                                                                                                                                                                                                                                                                                                                                                                                                                                                                                                                                                                                                                                                                                                                                                                                                                                                                                                                                                                                                                               |

## **DID I SEE A RIVER OTTER?**

- long and slender
- larger than a cat
- brown with lighter coloring underneath
- tail long, thick, furry and tapering (not flat and scaly or rodent-like)
- very active and playful
- possibly eating fish or crayfish/crabs (but definitely not plants)